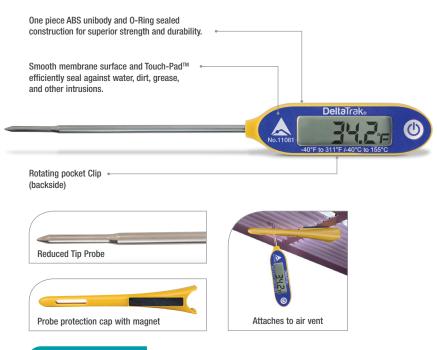

## Model 11061

- °F/°C selectable
- Automatic calibration feature
- Reduced tip probe provides less than 6 second response time
- Magnetic probe cover attaches thermometer to air vents
- Sealed unibody construction
- IP56 waterproof and grease resistant
- Probe fits standard Pete's plug self-closing valve
- Velcro strap secures thermometer to refrigerant pipes
- · Automatic shut off saves battery
- High visibility yellow casing